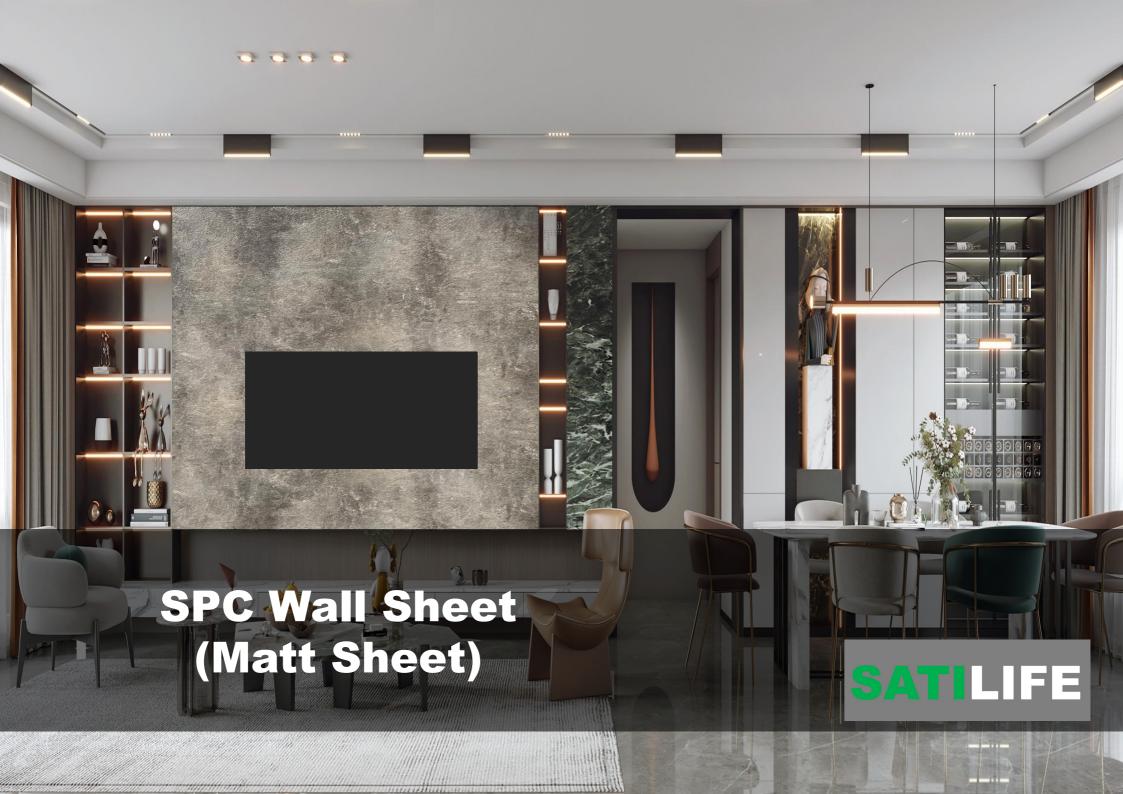

# **Specification**

| ITEM            | SPC Wall Sheet<br>(Matt Sheet) |
|-----------------|--------------------------------|
| Length          | 2440mm                         |
| Width           | 1200mm                         |
| Thickness       | 3mm                            |
| Density         | 2000kg/m3                      |
| Fire Resistance | B1                             |