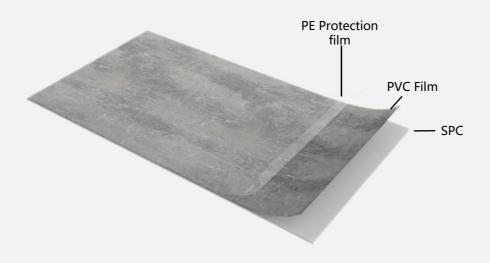

#### **Water Proof**

PVC Panel has the advantage of being waterproof and moistureresistant, addressing the weakness of traditional wall panels that are susceptible to water.

#### **Fireproof**

The combustion test level reaches B1, and the material is efectively freproof.