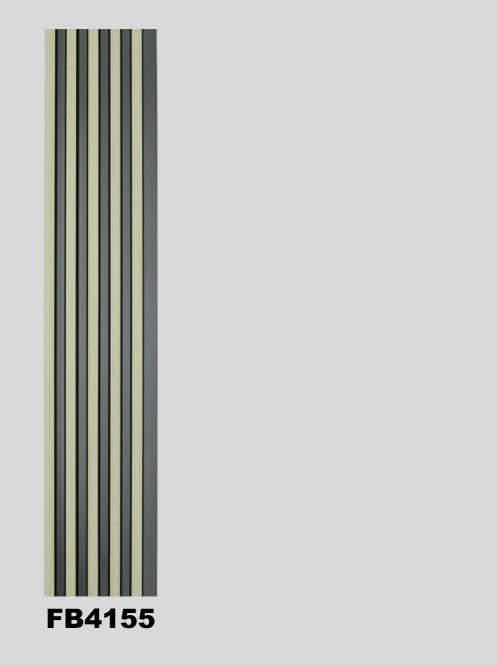

|
|-----------|------------|
| Length    | 2900mm     |
| Width     | 120mm      |
| Thickness | 12mm       |
| Weight    | 380-400g/m |

## **Advantage**



#### Water Proof

PS Panel has the advantage of being waterproof and moisture-resistant, addressing the weakness of traditional wall panels that are susceptible to water.



#### **Diverse design options**

Offer a wide range of textures and colors suitable for various interior design styles, meeting diverse needs.



#### Easy to clean

The surace is smooth and easy to clean, preventing the accumulation of stains.



#### Easy to Install

Installation is convenient, saving a considerable amount of time and money



## **FB1 Series**







## **FB2 Series**









## **FB3 Series**



## **FB4 Series**







### **FB4 Series**





## **FB5 Series**