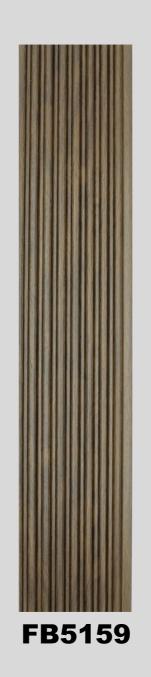

|
| Length    | 2900mm     |
| Width     | 120mm      |
| Thickness | 12mm       |
| Weight    | 380-400g/m |

## **Advantage**



#### Water Proof

PS Panel has the advantage of being waterproof and moisture-resistant, addressing the weakness of traditional wall panels that are susceptible to water.



#### **Diverse design options**

Offer a wide range of textures and colors suitable for various interior design styles, meeting diverse needs.



#### Easy to clean

The surace is smooth and easy to clean, preventing the accumulation of stains.



#### Easy to Install

Installation is convenient, saving a considerable amount of time and money



## **FB1 Series**







## **FB2 Series**









## **FB3 Series**



## **FB4 Series**







### **FB4 Series**





## **FB5 Series**