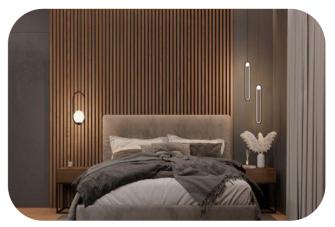

#### **Table of Contents**

| 1. <u>Table of Contents</u> | 02 |
|-----------------------------|----|
| 2. Specification            | 03 |
| 3. <u>Advantage</u>         | 04 |
| 4. Application              | 05 |
| 5. Collection               | 06 |

## **Application**



TV wall



Sofa wall



Bedroom wall



Office





Restaurant

Hotel

# **Specification**





| ITEM      | PS Panel   |
|-----------|------------|
| Length    | 2900mm     |
| Width     | 120mm      |
| Thickness | 12mm       |
| Weight    | 380-400g/m |

## **Advantage**



#### Water Proof

PS Panel has the advantage of being waterproof and moisture-resistant, addressing the weakness of traditional wall panels that are susceptible to water.



#### **Diverse design options**

Offer a wide range of textures and colors suitable for various interior design styles, meeting diverse needs.



#### Easy to clean

The surace is smooth and easy to clean, preventing the accumulation of stains.



#### Easy to Install

Installation is convenient, saving a considerable amount of time and money



## **FB1 Series**