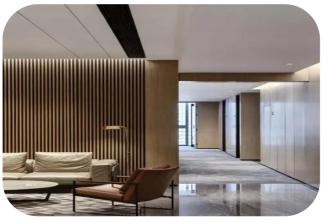

#### **Table of Contents**

| 1. <u>Table of Contents</u> | 02 |
|-----------------------------|----|
| 2. Specification            | 03 |
| 3. <u>Advantage</u>         | 04 |
| 4. Application              | 05 |
| 5. Collection               | 06 |

## **Application**



TV wall



Sofa wall



Bedroom wall



Office





Restaurant

Hotel

# **Specification**





| ITEM      | PS Panel   |
|-----------|------------|
| Length    | 2900mm     |
| Width     | 120mm      |
| Thickness | 12mm       |
| Weight    | 380-400g/m |

## **Advantage**



#### Water Proof

PS Panel has the advantage of being waterproof and moisture-resistant, addressing the weakness of traditional wall panels that are susceptible to water.



#### **Diverse design options**

Offer a wide range of textures and colors suitable for various interior design styles, meeting diverse needs.



#### Easy to clean

The surace is smooth and easy to clean, preventing the accumulation of stains.



#### Easy to Install

Installation is convenient, saving a considerable amount of time and money



## **FB1 Series**







## **FB2 Ser