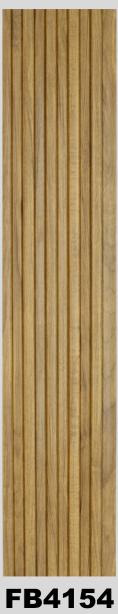

ITEM      | PS Panel   |
|-----------|------------|
| Length    | 2900mm     |
| Width     | 120mm      |
| Thickness | 12mm       |
| Weight    | 380-400g/m |

## **Advantage**



#### Water Proof

PS Panel has the advantage of being waterproof and moisture-resistant, addressing the weakness of traditional wall panels that are susceptible to water.



#### **Diverse design options**

Offer a wide range of textures and colors suitable for various interior design styles, meeting diverse needs.



#### Easy to clean

The surace is smooth and easy to clean, preventing the accumulation of stains.



#### Easy to Install

Installation is convenient, saving a considerable amount of time and money



## **FB1 Series**







## **FB2 Series**









## **FB3 Series**



## **FB4 Series**







### **FB4 Series**





## **FB5 Series**