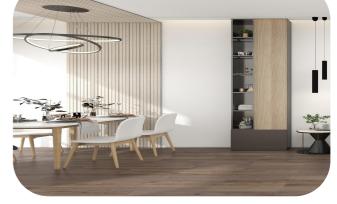

#### **Table of Contents**

| 1. <u>Table of Contents</u> | 02 |
|-----------------------------|----|
| 2. Specification            | 03 |
| 3. <u>Advantage</u>         | 04 |
| 4. Application              | 05 |
| 5. Collection               | 06 |

## **Application**



TV wall



Sofa wall



Bedroom wall



Office





Restaurant

Hotel

# **Specification**





| ITEM      | PS Panel   |
|-----------|------------|
| Length    | 2900mm     |
| Width     | 120mm      |
| Thickness | 12mm       |
| Weight    | 380-400g/m |

## **Advantage**



#### Water Proof

PS Panel has the advantage of being waterproof and moisture-resistant, addressing the weakness of traditional wall panels that are susceptible to water.



#### **Diverse design options**

Offer a wide range of textures and colors suitable for various interior design styles, meeting diverse needs.



#### Easy to clean

The surace is smooth and easy to clean, preventing the accumulation of stains.



#### Easy to Install

Installation is convenient, saving a considerable amount of time and money



## **FB1 Series**







## **FB2 Series**