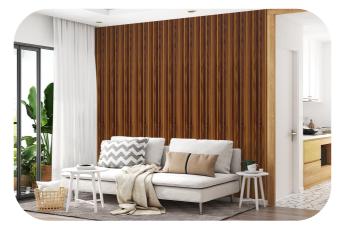

#### **Table of Contents**

| 1. <u>Table of Contents</u> | 02 |
|-----------------------------|----|
| 2. Specification            | 03 |
| 3. <u>Advantage</u>         | 04 |
| 4. Application              | 05 |
| 5. Collection               | 06 |

## **Application**



TV wall



Sofa wall



Bedroom wall



Office





Restaurant

Hotel

# **Specification**





| ITEM      | PS Panel   |
|-----------|------------|
| Length    | 2900mm     |
| Width     | 120mm      |
| Thickness | 12mm       |
| Weight    | 380-400g/m |

## **Advantage**



#### Water Proof

PS Panel has the advantage of being waterproof and moisture-resistant, addressing the weakness of traditional wall panels that are susceptible to water.



#### **Diverse design options**

Offer a wide range of textures and colors suitable for various interior design styles, meeting diverse needs.



#### Easy to clean

The surace is smooth and easy to clean, preventing the accumulation of stains.



#### Easy to Install

Installation is convenient, saving a considerable amount of time and money



## **FB1