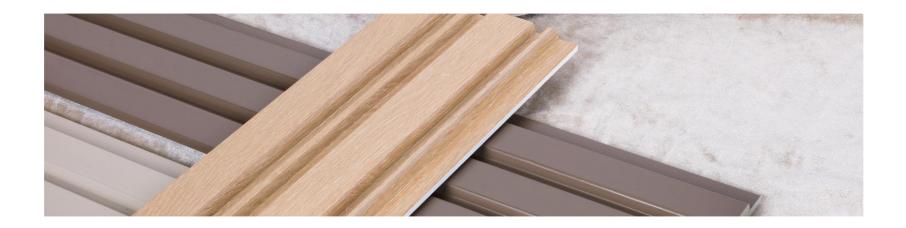

# **Specification**

| ITEM      | PS Panel   |
|-----------|------------|
| Length    | 2900mm     |
| Width     | 120mm      |
| Thickness | 12mm       |
| Weight    | 380-400g/m |

#### **Diverse design options**

Offer a wide range of textures and colors suitable for various interior design styles, meeting diverse needs.