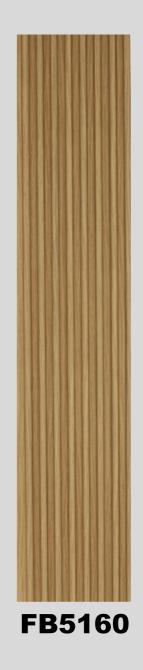

| Length    | 2900mm     |
| Width     | 120mm      |
| Thickness | 12mm       |
| Weight    | 380-400g/m |

## **Advantage**



#### Water Proof

PS Panel has the advantage of being waterproof and moisture-resistant, addressing the weakness of traditional wall panels that are susceptible to water.



#### **Diverse design options**

Offer a wide range of textures and colors suitable for various interior design styles, meeting diverse needs.



#### Easy to clean

The surace is smooth and easy to clean, preventing the accumulation of stains.



#### Easy to Install

Installation is convenient, saving a considerable amount of time and money



## **FB1 Series**







## **FB2 Series**









## **FB3 Series**



## **FB4 Series**







### **FB4 Series**





## **FB5 Series**