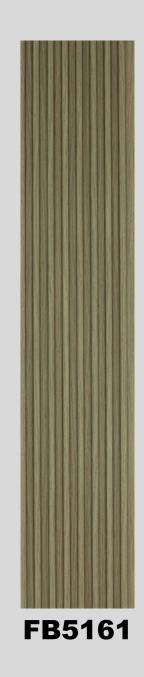

Length    | 2900mm     |
| Width     | 120mm      |
| Thickness | 12mm       |
| Weight    | 380-400g/m |

## **Advantage**



#### Water Proof

PS Panel has the advantage of being waterproof and moisture-resistant, addressing the weakness of traditional wall panels that are susceptible to water.



#### **Diverse design options**

Offer a wide range of textures and colors suitable for various interior design styles, meeting diverse needs.



#### Easy to clean

The surace is smooth and easy to clean, preventing the accumulation of stains.



#### Easy to Install

Installation is convenient, saving a considerable amount of time and money



## **FB1 Series**







## **FB2 Series**









## **FB3 Series**



## **FB4 Series**







### **FB4 Series**





## **FB5 Series**