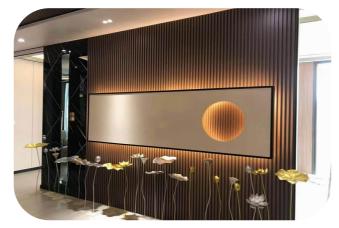

#### **Table of Contents**

| 1. <u>Table of Contents</u> | 02 |
|-----------------------------|----|
| 2. Specification            | 03 |
| 3. <u>Advantage</u>         | 04 |
| 4. Application              | 05 |
| 5. Collection               | 06 |

## **Application**



TV wall



Sofa wall



Bedroom wall



Office





Restaurant

Hotel

# **Specification**





| ITEM      | PS Panel   |
|-----------|------------|
| Length    | 2900mm     |
| Width     | 120mm      |
| Thickness | 12mm       |
| Weight    | 380-400g/m |

## **Advantage**



#### Water Proof

PS Panel has the advantage of being waterproof and moisture-resistant, addressing the weakness of traditional wall panels that are susceptible to water.



#### **Diverse design options**

Offer a wide range of textures and colors suitable for various interior design styles, meeting diverse needs.



#### Easy to clean

The surace is smooth and easy to clean, preventing the accumulation of stains.



#### Easy to Install

Installation is convenient, saving a considerable amount of time and money



## **FB1 Series**







## **FB2 Series**