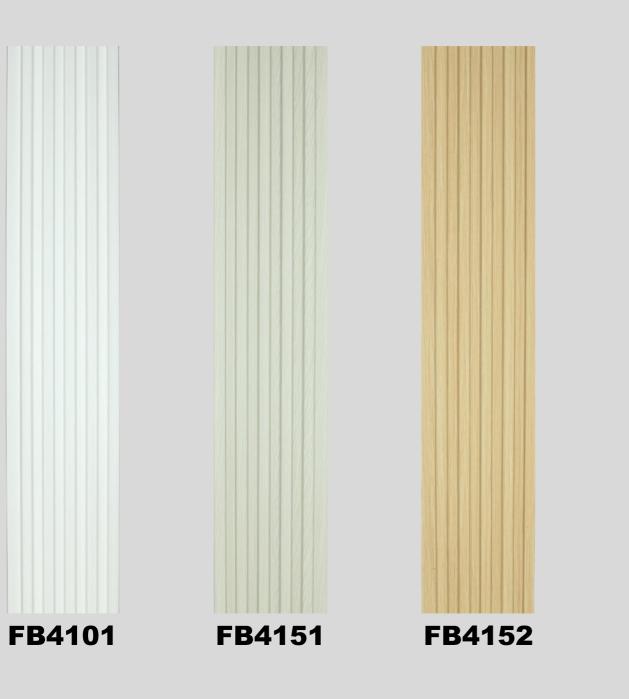

| ITEM      | PS Panel   |
|-----------|------------|
| Length    | 2900mm     |
| Width     | 120mm      |
| Thickness | 12mm       |
| Weight    | 380-400g/m |

## **Advantage**



#### Water Proof

PS Panel has the advantage of being waterproof and moisture-resistant, addressing the weakness of traditional wall panels that are susceptible to water.



#### **Diverse design options**

Offer a wide range of textures and colors suitable for various interior design styles, meeting diverse needs.



#### Easy to clean

The surace is smooth and easy to clean, preventing the accumulation of stains.



#### Easy to Install

Installation is convenient, saving a considerable amount of time and money



## **FB1 Series**







## **FB2 Series**









## **FB3 Series**



## **FB4 Series**







### **FB4 Series**





## **FB5 Series**