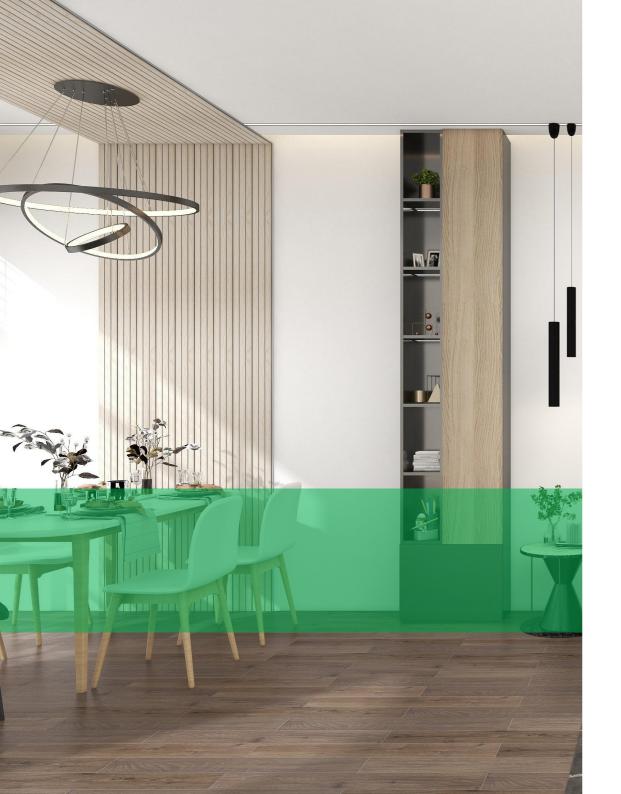

#### **Table of Contents**

| 1. <u>Table of Contents</u> | 02 |
|-----------------------------|----|
| 2. Specification            | 03 |
| 3. <u>Advantage</u>         | 04 |
| 4. Application              | 05 |
| 5. Collection               | 06 |

## **Application**



TV wall



Sofa wall



Bedroom wall



Office





Restaurant

Hotel

# **Specification**





| ITEM      | PS Panel   |
|-----------|------------|
| Length    | 2900mm     |
| Width     | 120mm      |
| Thickness | 12mm       |
| Weight    | 380-400g/m |

## **Advantage**



#### Water Proof

PS Panel has the advantage of being waterproof and moisture-resistant, addressing the weakness of traditional wall panels that are susceptible to water.



#### **Diverse design options**

Offer a wide range of textures and colo