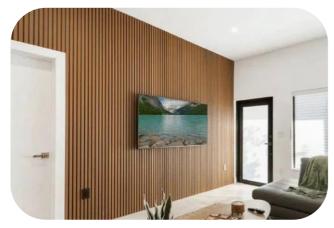

#### **Table of Contents**

| 1. <u>Table of Contents</u> | 02 |
|-----------------------------|----|
| 2. Specification            | 03 |
| 3. <u>Advantage</u>         | 04 |
| 4. Application              | 05 |
| 5. Collection               | 06 |

## **Application**



TV wall



Sofa wall



Bedroom wall



Office





Restaurant

Hotel

# **Specification**





| ITEM      | PS Panel   |
|-----------|------------|
| Length    | 2900mm     |
| Width     | 120mm      |
| Thickness | 12mm       |
| Weight    | 380-400g/m |

## **Advantage**



#### Water Proof

PS Panel has the advantage of being waterproof and moisture-resistant, addressing the weakness of traditional wall panels that are susceptible to water.



#### **Diverse design options**

Offer a wide range of textures and colors suitable for various interior design styles, meeting diverse needs.



#### Easy to clean

The surace is smooth and easy to clean, preventing the accumulation of stains.



#### Easy to Install

Installation is convenient, saving a considerable amount of time and money