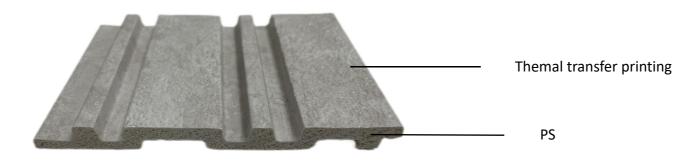

# **Specification**

| ITEM      | PS Panel   |
|-----------|------------|
| Length    | 2900mm     |
| Width     | 120mm      |
| Thickness | 12mm       |
| Weight    | 380-400g/m |

#### Water Proof

PS Panel has the advantage of being waterproof and moisture-resistant, addressing the weakness of traditional wall panels that are susceptible to water.