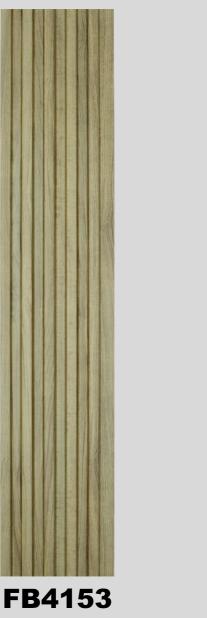

| ITEM      | PS Panel   |
|-----------|------------|
| Length    | 2900mm     |
| Width     | 120mm      |
| Thickness | 12mm       |
| Weight    | 380-400g/m |

## **Advantage**



#### Water Proof

PS Panel has the advantage of being waterproof and moisture-resistant, addressing the weakness of traditional wall panels that are susceptible to water.



#### **Diverse design options**

Offer a wide range of textures and colors suitable for various interior design styles, meeting diverse needs.



#### Easy to clean

The surace is smooth and easy to clean, preventing the accumulation of stains.



#### Easy to Install

Installation is convenient, saving a considerable amount of time and money



## **FB1 Series**







## **FB2 Series**









## **FB3 Series**



## **FB4 Series**







### **FB4 Series**





## **FB5 Series**