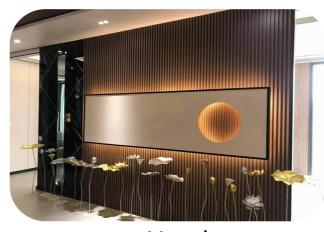

ion**





| ITEM      | PVC Panel  |
|-----------|------------|
| Length    | 2900mm     |
| Width     | 160mm      |
| Thickness | 23mm       |
| Weight    | 850-870g/m |



160mm

## **Advantage**



#### **Water Proof**

PVC Panel has the advantage of being waterproof and moisture-resistant, addressing the weakness of traditional wall panels that are susceptible to water.



#### **Diverse design options**

Offer a wide range of textures and colors suitable for various interior design styles, meeting diverse needs.



#### Easy to clean

The surace is smooth and easy to clean, preventing the accumulation of stains.



#### Easy to Install

Installation is convenient, saving a considerable amount of time and money



## **Application**



TV wall



Sofa wall



Bedroom wall



Office



Hotel



Restaurant

### **Uni Color**















## **Marble Grain**



**PP1201** 



**PP1202** 

### **Fabric Grain**