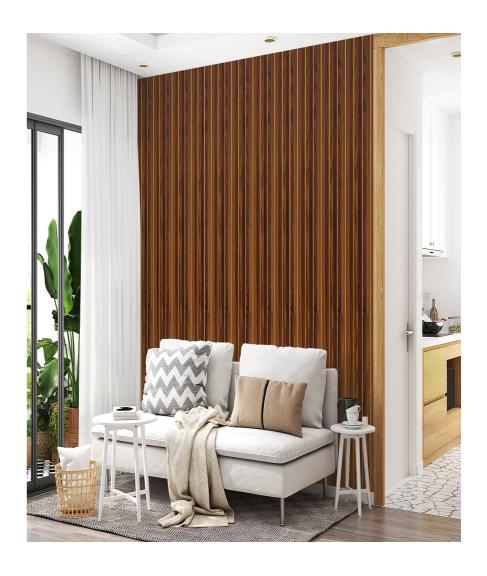

pplication       | 05 |
| 5. | Collection        | 06 |

## **Specification**





| ITEM      | PVC Panel  |
|-----------|------------|
| Length    | 2900mm     |
| Width     | 160mm      |
| Thickness | 23mm       |
| Weight    | 850-870g/m |



160mm

## **Advantage**



#### **Water Proof**

PVC Panel has the advantage of being waterproof and moisture-resistant, addressing the weakness of traditional wall panels that are susceptible to water.



#### **Diverse design options**

Offer a wide range of textures and colors suitable for various interior design styles, meeting diverse needs.



#### Easy to clean

The surace is smooth and easy to clean, preventing the accumulation of stains.



#### Easy to Install

Installation is convenient, saving a considerable amount of time and money



## **Application**



TV wall



Sofa wall



Bedroom wall



Office



Hotel



Restaurant

### **Uni Color**















## **Marble Grain**



**PP1201** 



**PP1202** 

### **Fabric Grain**