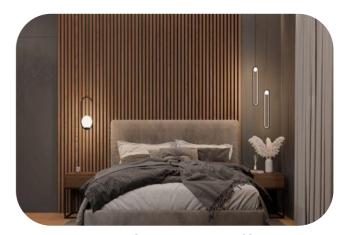

| 06 |

## **Specification**





| ITEM      | PVC Panel  |
|-----------|------------|
| Length    | 2900mm     |
| Width     | 160mm      |
| Thickness | 23mm       |
| Weight    | 850-870g/m |



160mm

## **Advantage**



#### **Water Proof**

PVC Panel has the advantage of being waterproof and moisture-resistant, addressing the weakness of traditional wall panels that are susceptible to water.



#### **Diverse design options**

Offer a wide range of textures and colors suitable for various interior design styles, meeting diverse needs.



#### Easy to clean

The surace is smooth and easy to clean, preventing the accumulation of stains.



#### Easy to Install

Installation is convenient, saving a considerable amount of time and money



## **Application**



TV wall



Sofa wall



Bedroom wall



Office



Hotel



Restaurant

### **Uni Color**















## **Marble Grain**



**PP1201** 



**PP1202** 

### **Fabric Grain**