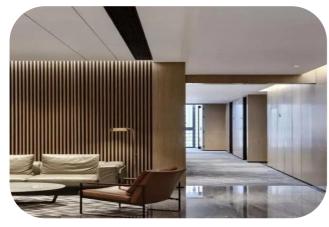

Specification**





| ITEM      | PVC Panel  |
|-----------|------------|
| Length    | 2900mm     |
| Width     | 160mm      |
| Thickness | 23mm       |
| Weight    | 850-870g/m |



160mm

## **Advantage**



#### **Water Proof**

PVC Panel has the advantage of being waterproof and moisture-resistant, addressing the weakness of traditional wall panels that are susceptible to water.



#### **Diverse design options**

Offer a wide range of textures and colors suitable for various interior design styles, meeting diverse needs.



#### Easy to clean

The surace is smooth and easy to clean, preventing the accumulation of stains.



#### Easy to Install

Installation is convenient, saving a considerable amount of time and money



## **Application**



TV wall



Sofa wall



Bedroom wall



Office



Hotel



Restaurant

### **Uni Color**















## **Marble Grain**



**PP1201** 



**PP1202** 

### **Fabric Grain**