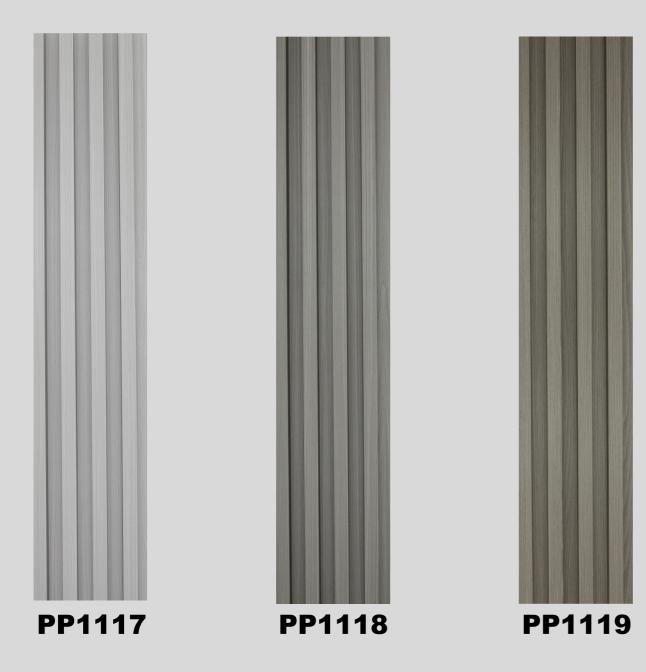

---------|
| Length    | 2900mm     |
| Width     | 160mm      |
| Thickness | 23mm       |
| Weight    | 850-870g/m |



160mm

## **Advantage**



#### **Water Proof**

PVC Panel has the advantage of being waterproof and moisture-resistant, addressing the weakness of traditional wall panels that are susceptible to water.



#### **Diverse design options**

Offer a wide range of textures and colors suitable for various interior design styles, meeting diverse needs.



#### Easy to clean

The surace is smooth and easy to clean, preventing the accumulation of stains.



#### Easy to Install

Installation is convenient, saving a considerable amount of time and money



## **Application**



TV wall



Sofa wall



Bedroom wall



Office



Hotel



Restaurant

### **Uni Color**















## **Marble Grain**



**PP1201** 



**PP1202** 

### **Fabric Grain**