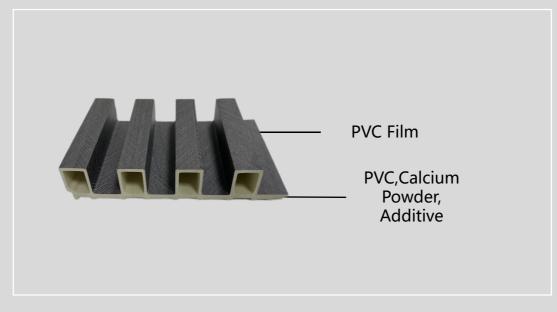

## **Specification**

| ITEM      | PVC Panel  |
|-----------|------------|
| Length    | 2900mm     |
| Width     | 160mm      |
| Thickness | 23mm       |
| Weight    | 850-870g/m |

160mm