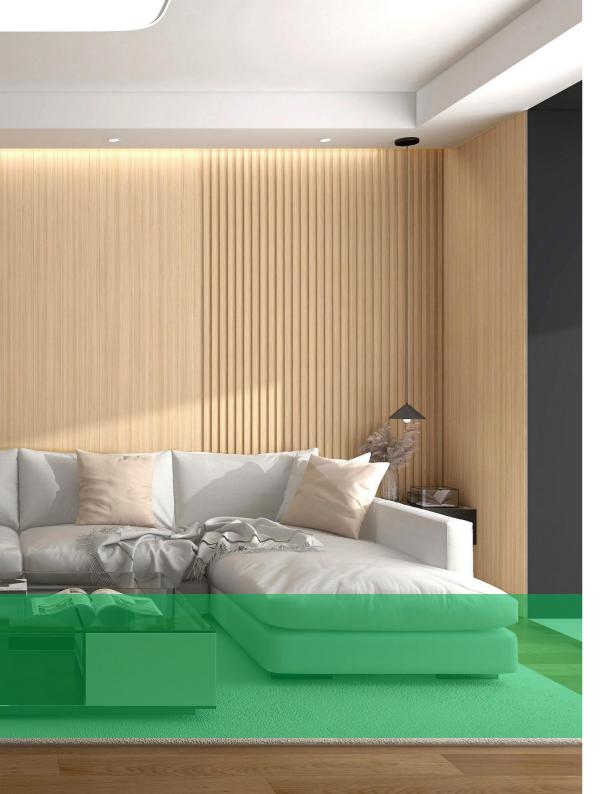

# PVC PANEL





#### **Table of Contents**

| 1. | Table of Contents | 02 |
|----|-------------------|----|
| 2. | Specification     | 03 |
| 3. | Advantage         | 04 |
| 4. | Application       | 05 |
| 5. | Collection        | 06 |

## **Specification**





| ITEM      | PVC Panel  |
|-----------|------------|
| Length    | 2900mm     |
| Width     | 160mm      |
| Thickness | 23mm       |
| Weight    | 850-870g/m |



160mm

## **Advantage**



#### **Water Proof**

PVC Panel has the advantage of being waterproof and moisture-resistant, addressing the weakness of traditional wall panels that are susceptible to water.



#### **Diverse design options**

Offer a wide range of textures and colors suitable for various interior design styles, meeting diverse needs.



#### Easy to clean

The surace is