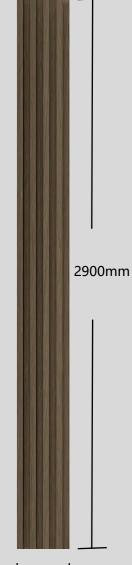

## **Specification**

| ITEM      | PVC Panel  |
|-----------|------------|
| Length    | 2900mm     |
| Width     | 160mm      |
| Thickness | 23mm       |
| Weight    | 850-870g/m |

160mm