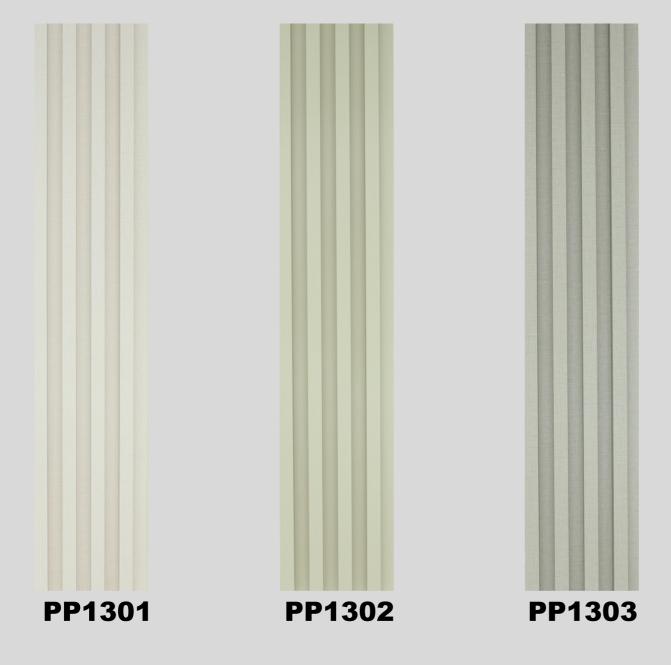

s | 23mm       |
| Weight    | 850-870g/m |



160mm

## **Advantage**



#### **Water Proof**

PVC Panel has the advantage of being waterproof and moisture-resistant, addressing the weakness of traditional wall panels that are susceptible to water.



#### **Diverse design options**

Offer a wide range of textures and colors suitable for various interior design styles, meeting diverse needs.



#### Easy to clean

The surace is smooth and easy to clean, preventing the accumulation of stains.



#### Easy to Install

Installation is convenient, saving a considerable amount of time and money



## **Application**



TV wall



Sofa wall



Bedroom wall



Office



Hotel



Restaurant

### **Uni Color**















## **Marble Grain**



**PP1201** 



**PP1202** 

### **Fabric Grain**