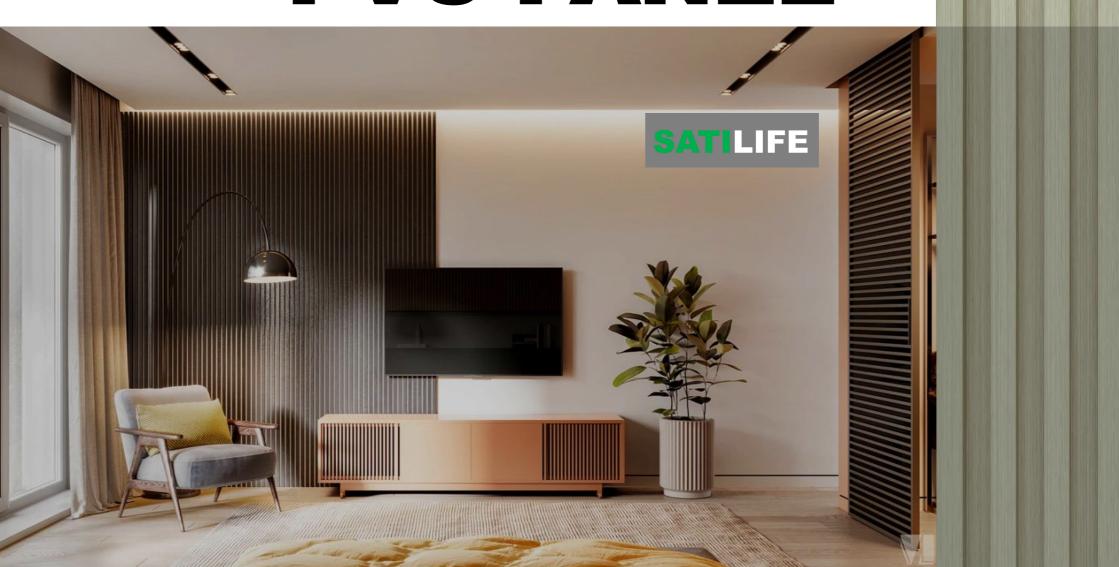

# PVC PANEL





#### **Table of Contents**

| 1. | Table of Contents | 02 |
|----|-------------------|----|
| 2. | Specification     | 03 |
| 3. | Advantage         | 04 |
| 4. | Application       | 05 |
| 5. | Collection        | 06 |

## **Specification**





| ITEM      | PVC Panel  |
|-----------|------------|
| Length    | 2900mm     |
| Width     | 160mm      |
| Thickness | 23mm       |
| Weight    | 850-870g/m |



160mm

## **Advantage**



#### **Water Proof**

PVC Panel has the advantage of being waterproof and moisture-resistant, addressing the weakness of traditional wall panels that are susceptible to water.



#### **Diverse design options**

Offer a wide range of textures and colors suitable for various interior design styles, meeting diverse needs.



#### Easy to clean

The surace i