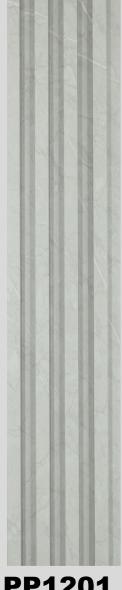

| 2900mm     |
| Width     | 160mm      |
| Thickness | 23mm       |
| Weight    | 850-870g/m |



160mm

## **Advantage**



#### **Water Proof**

PVC Panel has the advantage of being waterproof and moisture-resistant, addressing the weakness of traditional wall panels that are susceptible to water.



#### **Diverse design options**

Offer a wide range of textures and colors suitable for various interior design styles, meeting diverse needs.



#### Easy to clean

The surace is smooth and easy to clean, preventing the accumulation of stains.



#### Easy to Install

Installation is convenient, saving a considerable amount of time and money



## **Application**



TV wall



Sofa wall



Bedroom wall



Office



Hotel



Restaurant

### **Uni Color**















## **Marble Grain**



**PP1201** 



**PP1202** 

### **Fabric Grain**