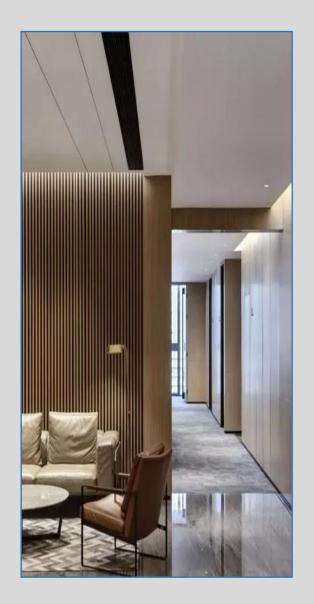

# PVC PANEL





#### **Table of Contents**

| 1. | Table of Contents | 02 |
|----|-------------------|----|
| 2. | Specification     | 03 |
| 3. | Advantage         | 04 |
| 4. | Application       | 05 |
| 5. | Collection        | 06 |

## **Specification**





| ITEM      | PVC Panel  |
|-----------|------------|
| Length    | 2900mm     |
| Width     | 160mm      |
| Thickness | 23mm       |
| Weight    | 850-870g/m |



160mm

## **Advantage**



#### **Water Proof**

PVC Panel has the advantage of being waterproof and moisture-resistant, addressing the weakness of traditional wall panels that are susceptible to water.



#### **Diverse design options**

Offer a wide range of textures and colors suitable for various interior design styles, meeting diverse needs.



#### Easy to clean

The surace is smooth and easy to clean, preventing the accumulation of stains.



#### Easy to Install

Installation is convenient, saving a considerable amount of time and money



## **Application**



TV wall



Sofa wall



Bedroom wall



Office



Hotel