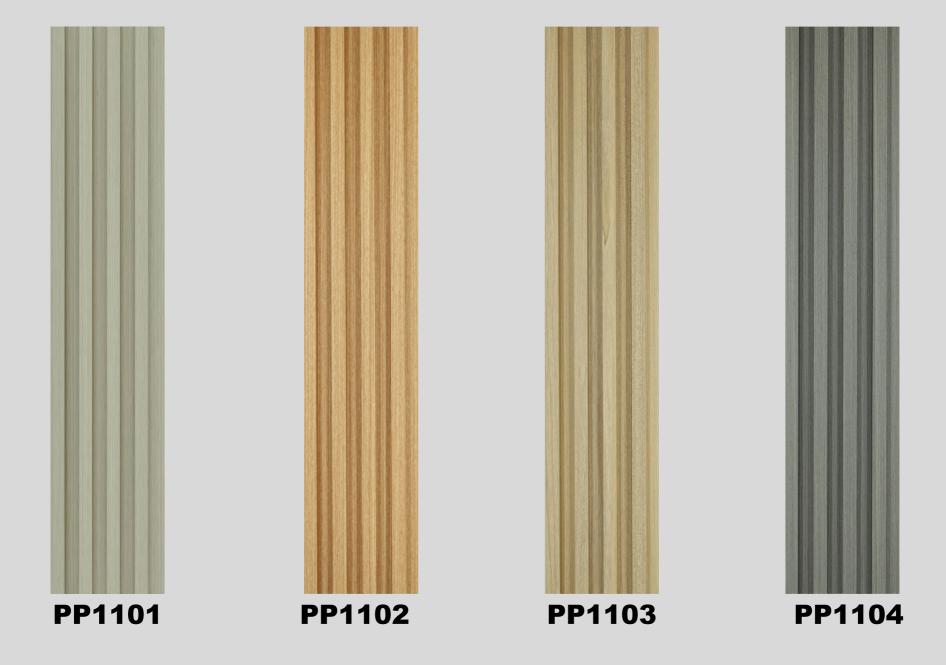

----|------------|
| Length    | 2900mm     |
| Width     | 160mm      |
| Thickness | 23mm       |
| Weight    | 850-870g/m |



160mm

## **Advantage**



#### **Water Proof**

PVC Panel has the advantage of being waterproof and moisture-resistant, addressing the weakness of traditional wall panels that are susceptible to water.



#### **Diverse design options**

Offer a wide range of textures and colors suitable for various interior design styles, meeting diverse needs.



#### Easy to clean

The surace is smooth and easy to clean, preventing the accumulation of stains.



#### Easy to Install

Installation is convenient, saving a considerable amount of time and money



## **Application**



TV wall



Sofa wall



Bedroom wall



Office



Hotel



Restaurant

### **Uni Color**















## **Marble Grain**



**PP1201** 



**PP1202** 

### **Fabric Grain**