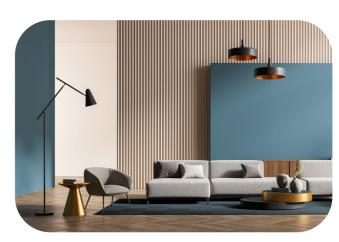

| ITEM      | PVC Panel  |
|-----------|------------|
| Length    | 2900mm     |
| Width     | 160mm      |
| Thickness | 23mm       |
| Weight    | 850-870g/m |



160mm

## **Advantage**



#### **Water Proof**

PVC Panel has the advantage of being waterproof and moisture-resistant, addressing the weakness of traditional wall panels that are susceptible to water.



#### **Diverse design options**

Offer a wide range of textures and colors suitable for various interior design styles, meeting diverse needs.



#### Easy to clean

The surace is smooth and easy to clean, preventing the accumulation of stains.



#### Easy to Install

Installation is convenient, saving a considerable amount of time and money



## **Application**



TV wall



Sofa wall



Bedroom wall



Office



Hotel



Restaurant

### **Uni Color**















## **Marble Grain**



**PP1201** 



**PP1202** 

### **Fabric Grain**