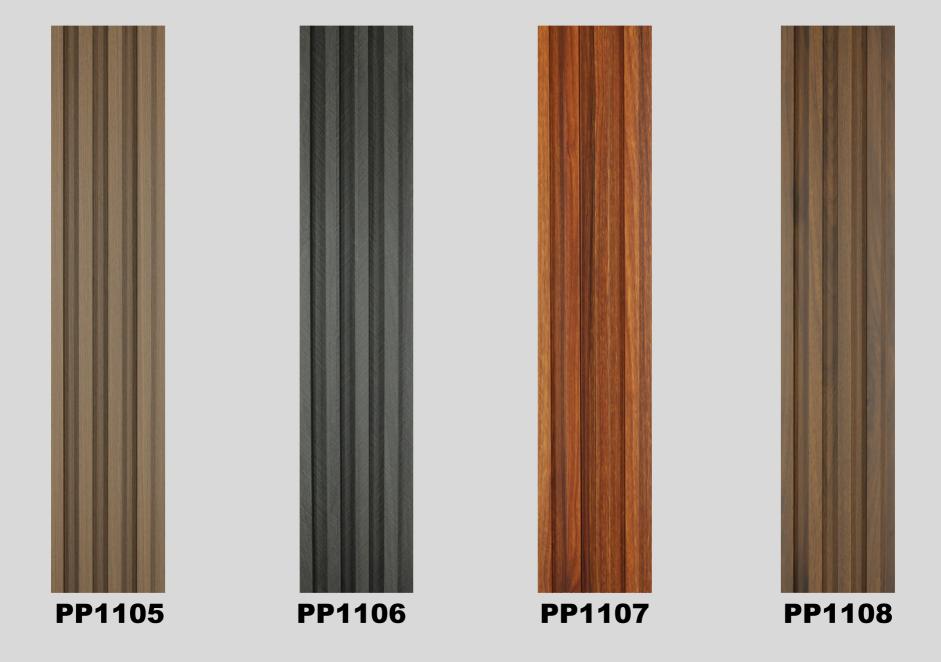

--|------------|
| Length    | 2900mm     |
| Width     | 160mm      |
| Thickness | 23mm       |
| Weight    | 850-870g/m |



160mm

## **Advantage**



#### **Water Proof**

PVC Panel has the advantage of being waterproof and moisture-resistant, addressing the weakness of traditional wall panels that are susceptible to water.



#### **Diverse design options**

Offer a wide range of textures and colors suitable for various interior design styles, meeting diverse needs.



#### Easy to clean

The surace is smooth and easy to clean, preventing the accumulation of stains.



#### Easy to Install

Installation is convenient, saving a considerable amount of time and money



## **Application**



TV wall



Sofa wall



Bedroom wall



Office



Hotel



Restaurant

### **Uni Color**















## **Marble Grain**



**PP1201** 



**PP1202** 

### **Fabric Grain**