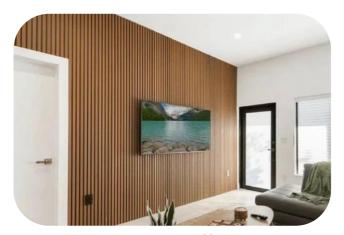

|
| 5. | Collection        | 06 |

## **Specification**





| ITEM      | PVC Panel  |
|-----------|------------|
| Length    | 2900mm     |
| Width     | 160mm      |
| Thickness | 23mm       |
| Weight    | 850-870g/m |



160mm

## **Advantage**



#### **Water Proof**

PVC Panel has the advantage of being waterproof and moisture-resistant, addressing the weakness of traditional wall panels that are susceptible to water.



#### **Diverse design options**

Offer a wide range of textures and colors suitable for various interior design styles, meeting diverse needs.



#### Easy to clean

The surace is smooth and easy to clean, preventing the accumulation of stains.



#### Easy to Install

Installation is convenient, saving a considerable amount of time and money



## **Application**



TV wall



Sofa wall



Bedroom wall



Office



Hotel



Restaurant

### **Uni Color**















## **Marble Grain**



**PP1201** 



**PP1202** 

### **Fabric Grain**