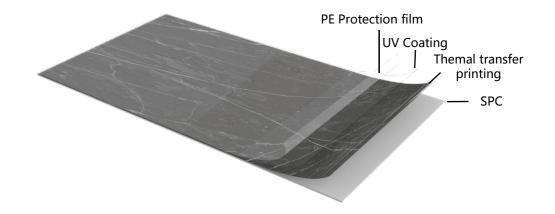

## **Specification**

| ITEM            | UV SPC Marble Sheet(Shiny Sheet) |
|-----------------|----------------------------------|
| Length          | 2440mm                           |
| Width           | 1220mm                           |
| Thickness       | 2.5mm                            |
| Density         | 2000kg/m3                        |
| Fire Resistance | B1                               |